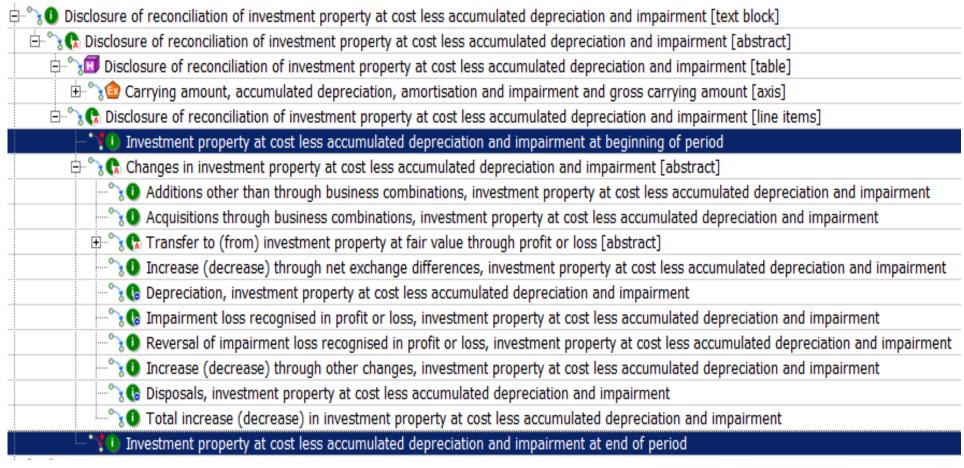

perty, plant and equipment |
|                    | Increase (decrease) through net exchange differences, property, plant and equipment                                    |
| ^`` <b>(</b> }     | Depreciation, property, plant and equipment                                                                            |
| ^>O                | Total increase (decrease) in property, plant and equipment                                                             |
| 🖳 🌂 🕕 Pro          | perty, plant and equipment at end of period                                                                            |
|                    |                                                                                                                        |

#### Investment property at cost – after changes





### Investment property in full IFRS (for comparison)

| 🔅 🕎 Disclosure of detailed information about investment property [table]                                      |              |
|---------------------------------------------------------------------------------------------------------------|--------------|
| 🗄 🗞 🌚 Measurement [axis]                                                                                      |              |
| 🗋 📩 💿 Aggregated measurement [member]                                                                         |              |
|                                                                                                               |              |
| 🗄 😙 😡 Fair value model [member]