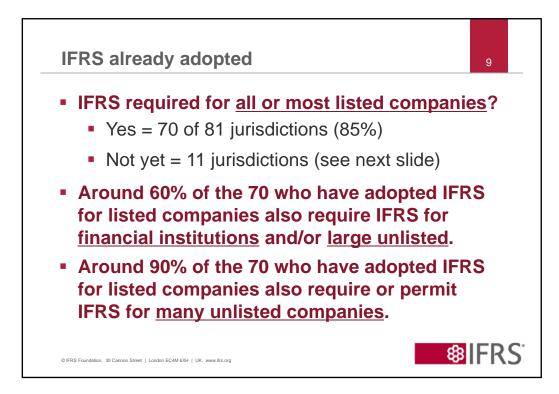

| Endorsement process in the 81 ju                           | irisdictions 14                     |  |
|------------------------------------------------------------|-------------------------------------|--|
| No endorsement required                                    | 23 jurisdictions                    |  |
| European Union process                                     | 31 jurisdictions                    |  |
| Endorsement done solely by<br>professional accounting body | 8 jurisdictions                     |  |
| Endorsement done solely by government agency               | 8 jurisdictions<br>(includes Japan) |  |
| Endorsement involves both professional body and government | 6 jurisdictions                     |  |
| IFRS not yet adopted for domestic or foreign companies     | 5 jurisdictions                     |  |