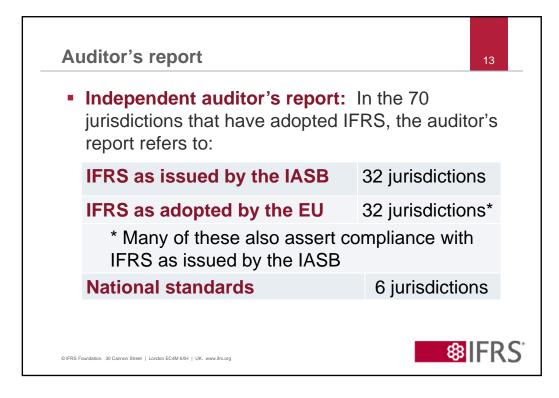

| Endorsement process in the 81 ju                           | irisdictions 14                     |  |
|------------------------------------------------------------|-------------------------------------|--|
| No endorsement required                                    | 23 jurisdictions                    |  |
| European Union process                                     | 31 jurisdictions                    |  |
| Endorsement done solely by<br>professional accounting body | 8 jurisdictions                     |  |
| Endorsement done solely by government agency               | 8 jurisdictions<br>(includes Japan) |  |
| Endorsement involves both professional body and government | 6 jurisdictions                     |  |
| IFRS not yet adopted for domestic or foreign companies     | 5 jurisdictions                     |  |