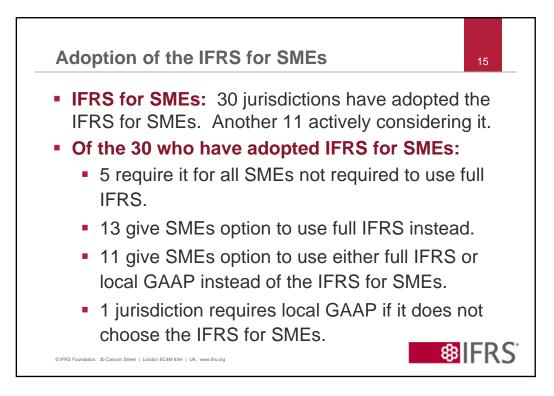

u                           | irisdictions 14                     |  |
|------------------------------------------------------------|-------------------------------------|--|
| No endorsement required                                    | 23 jurisdictions                    |  |
| European Union process                                     | 31 jurisdictions                    |  |
| Endorsement done solely by<br>professional accounting body | 8 jurisdictions                     |  |
| Endorsement done solely by government agency               | 8 jurisdictions<br>(includes Japan) |  |
| Endorsement involves both professional body and government | 6 jurisdictions                     |  |
| IFRS not yet adopted for domestic or foreign companies     | 5 jurisdictions                     |  |





| Angola        | Croatia    | Kyrgyzstan | Nicaragua    | Syria            |
|---------------|------------|------------|--------------|------------------|
| Armenia       | Cuba       | Lebanon    | Panama       | Tajikistan       |
| Bahrain       | Ethiopia   | Liberia    | Papua NG     | Тодо             |
| Benin         | Gambia     | Libya      | Peru         | Tonga            |
| Burkina Faso  | Ghana      | Madagascar | Philippines  | Trinidad -Tobago |
| Burundi       | Guatemala  | Malawi     | Rwanda       | Tunisia          |
| Cambodia      | Guyana     | Mali       | Samoa        | Turkmenistan     |
| Cameroon      | Haiti      | Monaco     | Senegal      | Vietnam          |
| Congo Braz.   | Iran       | Morocco    | Sierra Leone |                  |
| Congo DR