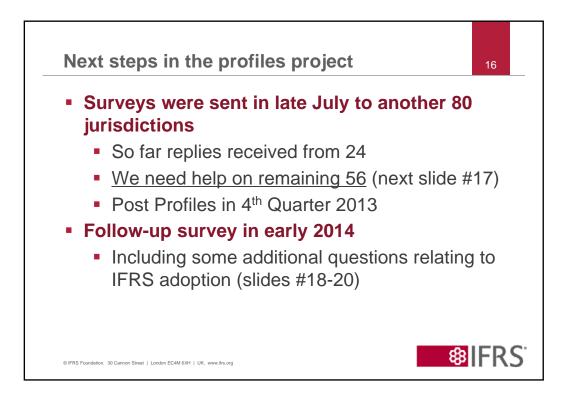

| irisdictions 14                     |  |
|------------------------------------------------------------|-------------------------------------|--|
| No endorsement required                                    | 23 jurisdictions                    |  |
| European Union process                                     | 31 jurisdictions                    |  |
| Endorsement done solely by<br>professional accounting body | 8 jurisdictions                     |  |
| Endorsement done solely by government agency               | 8 jurisdictions<br>(includes Japan) |  |
| Endorsement involves both professional body and government | 6 jurisdictions                     |  |
| IFRS not yet adopted for domestic or foreign companies     | 5 jurisdictions                     |  |





| Angola        | Croatia    | Kyrgyzstan | Nicaragua    | Syria            |
|---------------|------------|------------|--------------|------------------|
| Armenia       | Cuba       | Lebanon    | Panama       | Tajikistan       |
| Bahrain       | Ethiopia   | Liberia    | Papua NG     | Тодо             |
| Benin         | Gambia     | Libya      | Peru         | Tonga            |
| Burkina Faso  | Ghana      | Madagascar | Philippines  | Trinidad -Tobago |
| Burundi       | Guatemala  | Malawi     | Rwanda       | Tunisia          |
| Cambodia      | Guyana     | Mali       | Samoa        | Turkmenistan     |
| Cameroon      | Haiti      | Monaco     | Senegal      | Vietnam          |
| Congo Braz.   | Iran       | Morocco    | Sierra Leone |                  |
| Congo DR      |