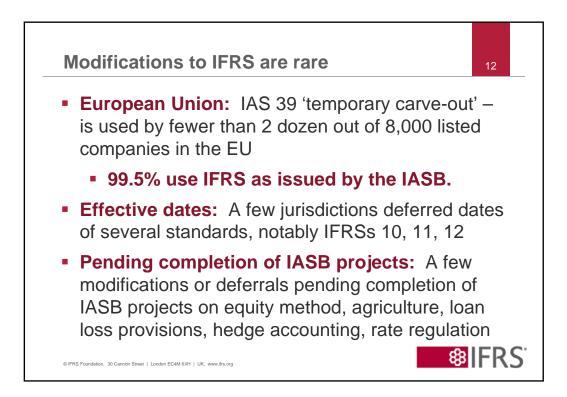

ussia       | United Kingdom |
| Belgium   | <b>European Union</b> | Масао       | Saudi Arabia | United States  |
| Bhutan    | Fiji                  | Macedonia   | Serbia       | Uruguay        |
| Bolivia   | France                | Malaysia    | Singapore    | Venezuela      |
| Botswana  | Georgia               | Malta       | Slovakia     | Zambia         |
| Brazil    | Germany               | Mauritius   | South Africa | Zimbabwe       |
| Brunei    | Hong Kong             | Mexico      | South Korea  |                |
| Bulgaria  | India                 | Mongolia    | Sri Lanka    |                |
| Canada    | Indonesia             | Myanmar     | Switzerland  |                |
| Chile     | Israel                | Netherlands | Taiwan       |                |

















| Endorsement process in the 81 ju                           | irisdictions 14                     |  |
|------------------------------------------------------------|-------------------------------------|--|
| No endorsement required                                    | 23 jurisdictions                    |  |
| European Union process                                     | 31 jurisdictions                    |  |
| Endorsement done solely by<br>professional accounting body | 8 jurisdictions                     |  |
| Endorsement done solely by government agency               | 8 jurisdictions<br>(includes Japan) |  |
| Endorsement involves both professional body and government | 6 jurisdictions                     |  |
| IFRS not yet adopted for domestic or foreign companies     | 5 jur