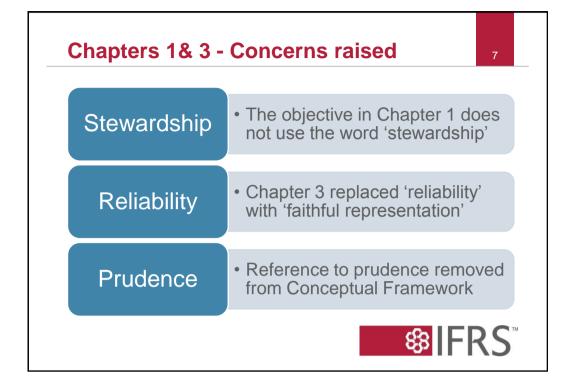

| Reliability was not well understood<br>• Many equated reliability with verifiability and freedom from error (verifiability is<br>an enhancing qualitative characteristic in Chapter 3) |                                                                                                        |
|----------------------------------------------------------------------------------------------------------------------------------------------------------------------------------------|--------------------------------------------------------------------------------------------------------|
|                                                                                                                                                                                        |                                                                                                        |
| Free from material error or bias                                                                                                                                                       | Free from error and neutral                                                                            |
| Can be depended upon by users to faithfully represent what it purports to represent                                                                                                    | Information is useful if it faithfully represents what it purports to represen                         |
| Neutral                                                                                                                                                                                | Neutral                                                                                                |
| Complete                                                                                                                                                                               | Complete                                                                                               |
| Substance over form                                                                                                                                                                    | Accounting in accordance with form rather than substance could not result in a faithful representation |
| Prudence                                                                                                                                                                               | Not included – see following slides                                                                    |