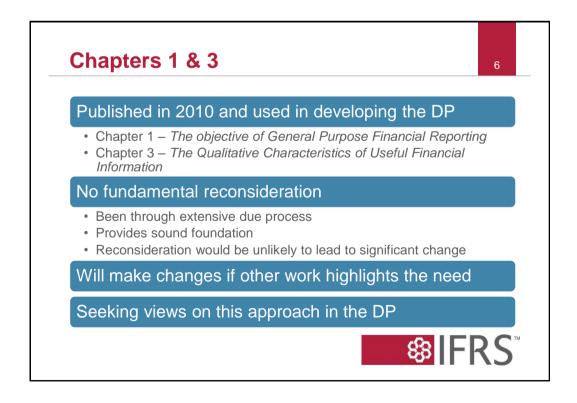

| Reliability was not well understood<br>• Many equated reliability with verifiability and freedom from error (verifiability is<br>an enhancing qualitative characteristic in Chapter 3) |                                                                                                        |
|----------------------------------------------------------------------------------------------------------------------------------------------------------------------------------------|--------------------------------------------------------------------------------------------------------|
|                                                                                                                                                                                        |