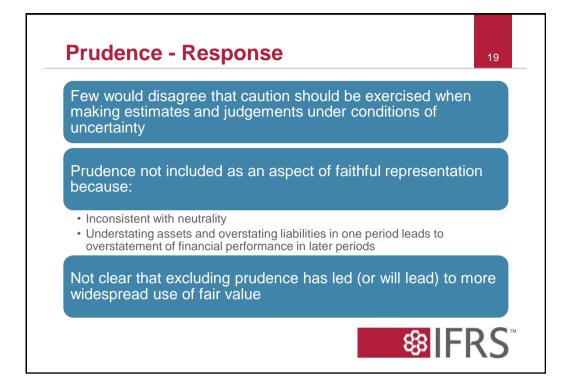

| Reliability was not well understood<br>• Many equated reliability with verifiability and freedom from error (verifiability is<br>an enhancing qualitative characteristic in Chapter 3) |                                                                                                        |
|----------------------------------------------------------------------------------------------------------------------------------------------------------------------------------------|--------------------------------------------------------------------------------------------------------|
|                                                                                                                                                                                        |                                                                                                        |
| Free from material error or bias                                                                                                                                                       | Free from error and neutral                                                                            |
| Can be depended upon by users to faithfully represent what it purports to represent                                                                                                    | Information is useful if it faithfully represents what it purports to represen                         |
| Neutral                                                                                                                                                                                | Neutral                                                                                                |
| Complete                                                                                                                                                                               | Complete                                                                                               |
| Substance over form                                                                                                                                                                    | Accounting in accordance with form rather than substance could not result in a faithful representation |
| Prudence                                                                                                                                                                               | Not included – see following slides                                                                    |