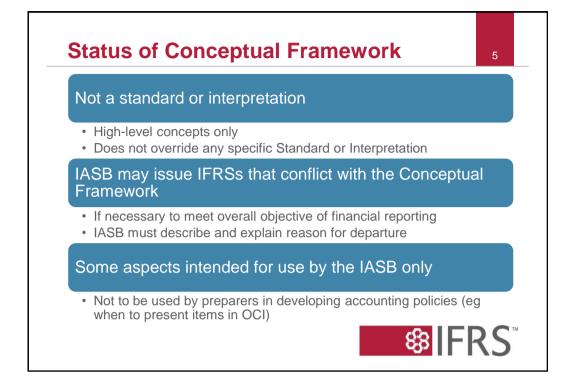

| Reliability was not well understood<br>• Many equated reliability with verifiability and freedom from error (verifiability is<br>an enhancing qualitative characteristic in Chapter 3) |                                                                                                        |
|----------------------------------------------------------------------------------------------------------------------------------------------------------------------------------------|--------------------------------------------------------------------------------------------------------|
|                                                                                                                                                                                        |