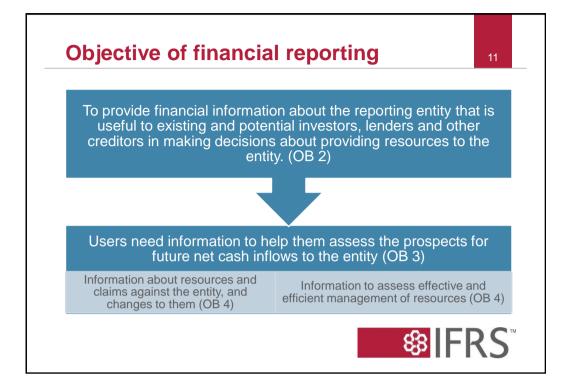

| Reliability was not well understood<br>• Many equated reliability with verifiability and freedom from error (verifiability is<br>an enhancing qualitative characteristic in Chapter 3) |                                                                                                        |
|----------------------------------------------------------------------------------------------------------------------------------------------------------------------------------------|--------------------------------------------------------------------------------------------------------|
|                                                                                                                                                                                        |