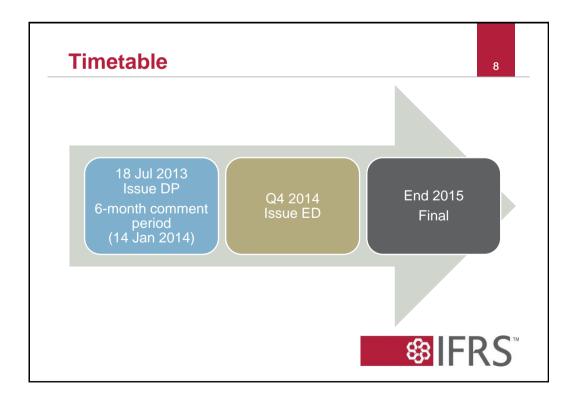

| Reliability was not well understood<br>• Many equated reliability with verifiability and freedom from error (verifiability is<br>an enhancing qualitative characteristic in Chapter 3) |                                                                                                        |
|----------------------------------------------------------------------------------------------------------------------------------------------------------------------------------------|--------------------------------------------------------------------------------------------------------|
|                                                                                                                                                                                        |