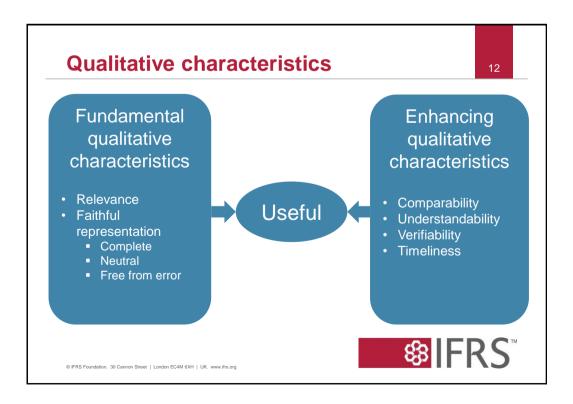

| Reliability was not well understood<br>• Many equated reliability with verifiability and freedom from error (verifiability is<br>an enhancing qualitative characteristic in Chapter 3) |                                                                                                        |
|----------------------------------------------------------------------------------------------------------------------------------------------------------------------------------------|--------------------------------------------------------------------------------------------------------|
|                                                                                                                                                                                        |                                                                                                        |
| Free from material error or bias                                                                                                                                                       | Free from error and neutral                                                                            |
| Can be depended upon by users to faithfully represent what it purports to represent                                                                                                    | Information is useful if it faithfully represents what it purports to represen                         |
| Neutral                                                                                                                                                                                | Neutral                                                                                                |
| Complete                                                                                                                                                                               | Complete                                                                                               |
| Substance over form                                                                                                                                                                    | Accounting in accordance with form rather than substance could not result in a faithful representation |
| Prudence                                                                                                                                                                               | Not included – see following slides                                                                    |