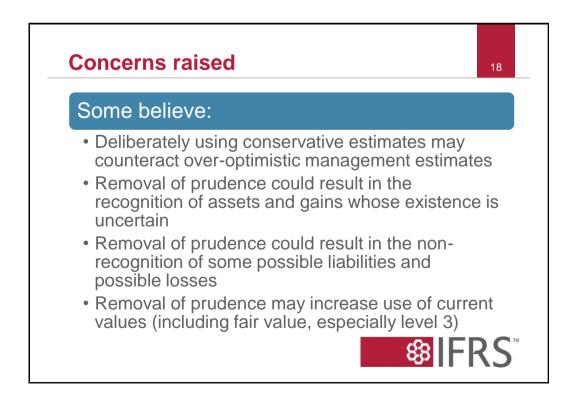

| Reliability was not well understood<br>• Many equated reliability with verifiability and freedom from error (verifiability is<br>an enhancing qualitative characteristic in Chapter 3) |                                                                                                        |
|----------------------------------------------------------------------------------------------------------------------------------------------------------------------------------------|--------------------------------------------------------------------------------------------------------|
|                                                                                                                                                                                        |                                                                                                        |
| Free from material error or bias                                                                                                                                                       | Free from error and neutral                                                                            |
| Can be depended upon by users to faithfully represent what it purports to represent                                                                                                    | Information is useful if it faithfully represents what it purports to represen                         |
| Neutral                                                                                                                                                                                | Neutral                                                                                                |
| Complete                                                                                                                                                                               | Complete                                                                                               |
| Substance over form                                                                                                                                                                    | Accounting in accordance with form rather than substance could not result in a faithful representation |
| Prudence                                                                                                                                                                               | Not included – see following slides                                                                    |