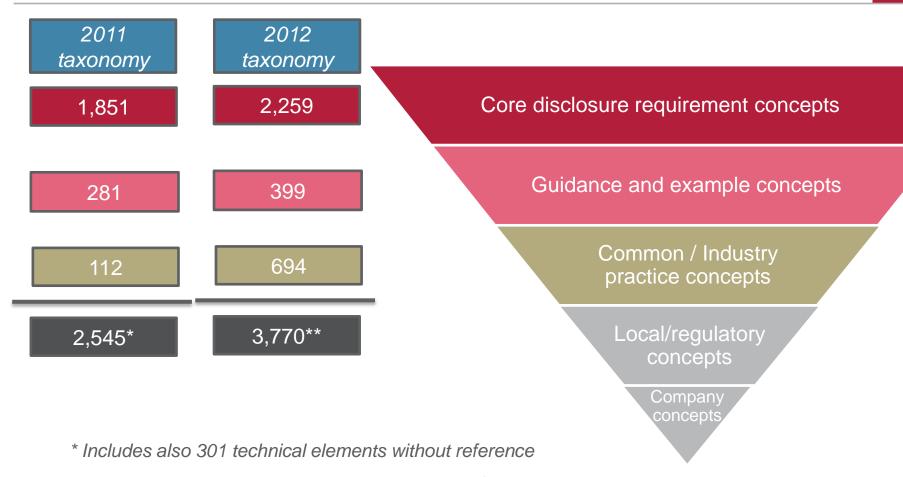

### The IFRS Taxonomy Building Blocks

<sup>\*\*</sup> Includes also 418 technical elements without reference

### Some statistics

| Number of taxonomy items                             | Final 2012<br>taxonomy | Final 2011<br>taxonomy | Final 2010<br>taxonomy |
|------------------------------------------------------|------------------------|------------------------|------------------------|
| Total                                                | 3,769*                 | 2,545                  | 2,027                  |
| Full IFRS (excluding the IFRS for SMEs) (1)          | 3,658                  | 2,426                  | 1,936                  |
| IFRS for SMEs (2)                                    | 1,135                  | 1,128                  | 1,026                  |
| Disclosure requirements (part A of the Bound Volume) | 2,259                  | 1,851                  | 1,688                  |
| Examples (part B of the Bound Volume)                | 399                    | 281                    | 2                      |
| Common Practices                                     | 694                    | 112                    | 114                    |

<sup>\*</sup>Also includes 418 technical elements without reference