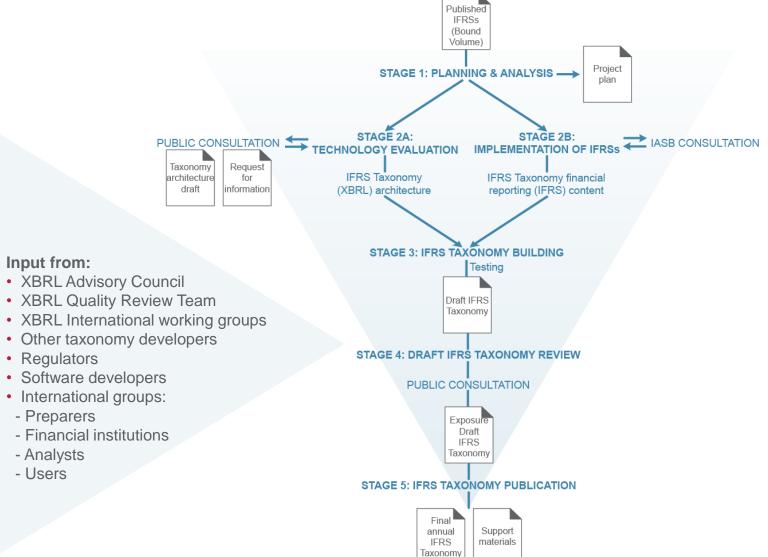

## **XBRL Due Process stages**

## **XBRL** advisory committees

XBRL Board Committee

- 3 IASB members: J. Engstrom (Chair), M. Edelmann & P. Finnegan
- Three directors: Y. Almog, A. Teixeira & O. Servais
- Seek for further integration of XBRL into standard setting
- Provide advice on the long term strategy for XBRL activities
- Facilitate coordination of IFRS and XBRL due processes and work efforts

XBRL Advisory Council (XAC)

- Strategic external advisory committee
- Provide strategic advice on IFRS Taxonomy adoption and implementation across the globe

XBRL Quality Review Team (XQRT)

- Technical external advisory committee
- Review developed taxonomies
- Provide input and practical recommendations on taxonomy usability (XBRL technology and financial reporting)