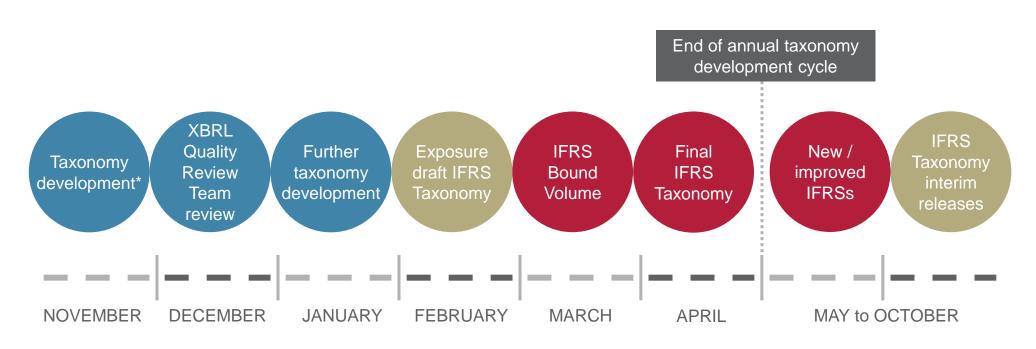

## IFRS Taxonomy: annual development time line

<sup>\*</sup>including consolidation of IFRS Taxonomy interim releases