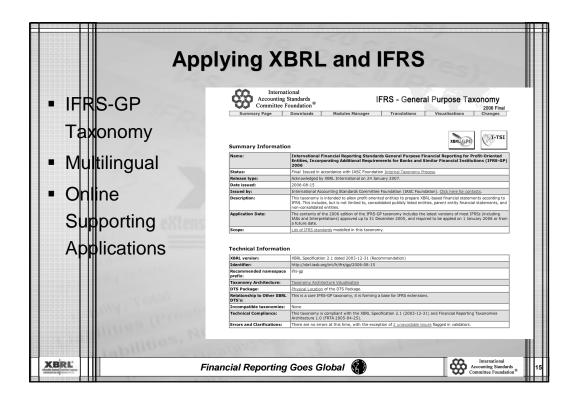

| Accounting Star<br>Committee Four               | adards WWW                                                                                                            | w.iasb.org/                                                 | TICK                                                                                                   |
|-------------------------------------------------|-----------------------------------------------------------------------------------------------------------------------|-------------------------------------------------------------|--------------------------------------------------------------------------------------------------------|
| Home   About XBRL                               | Taxonomies   Extensions   Translations   EduCe                                                                        | ntre   Laboratory   Legal   3                               | BRL Team   Contacts                                                                                    |
|                                                 |                                                                                                                       |                                                             |                                                                                                        |
| Search                                          | XBRL News                                                                                                             | RSS                                                         | IFRS-GP Taxonomy Links                                                                                 |
|                                                 |                                                                                                                       |                                                             |                                                                                                        |
| (ok)                                            | IFRS-GP 2006 Taxonomy Acknowledged                                                                                    |                                                             | <ul> <li>IFRS-GP (2006) Final</li> <li>IFRS-GP (2005) Final</li> <li>Translations (2005/06)</li> </ul> |
| Important Projects  Taxonomy Convergence        | 31 January 2007<br>The IASC Foundation XBRL Team is please<br>Standards Board (XSB) of XBRL Internation               | Extensions     All IFRS-GP                                  |                                                                                                        |
| Taxonomy Improvements                           | (2006) taxonomy on Wednesday 24 Januar                                                                                | y                                                           | Improvements Roadmap                                                                                   |
| - Maintenance                                   | Read more >>                                                                                                          |                                                             | - Maintenance<br>- Enhancements                                                                        |
| Enhancements     ECCBSO                         | Vacancy: XBRL Team Leader - International A                                                                           | ccounting Standards                                         |                                                                                                        |
| FINREP                                          | Committee Foundation                                                                                                  |                                                             | IFRS-GP Iterative Drafts     IFRS-GP 2007 Draft 0.1     IFRS-GP 2007 Draft 0.2                         |
| Upcoming Events                                 | 24 January 2007<br>The IASC Foundation is seeking to appoint :                                                        | an eXtensible Business                                      |                                                                                                        |
|                                                 | Reporting Language (XBRL) Team Leader.                                                                                |                                                             | Taxonomy Feedback                                                                                      |
| IASB IT Discussion Group     XBRL International | Read more >>                                                                                                          |                                                             | IFRS-GP (2006) Final                                                                                   |
| <u>Conference</u> <u>more upcoming Events</u>   | Release of 2006 IFRS-GP Taxonomy Labels in                                                                            | Portuguese                                                  | To comment on this                                                                                     |
| IFRS-GP Online Tools                            | 22 January 2007<br>The IASC Foundation XBRL Team is please<br>the draft Portuguese translation of the comp            | d to announce the release of<br>lete label linkbase for the | Taxonomy log in to our<br>taxonomy issues<br>management system.                                        |
| Modules Manager                                 | IFRS-GP (May 06) Taxonomy<br>Read more >>                                                                             |                                                             | (You may subscribe here)                                                                               |
| Viewer                                          | IFRS-GP 2007 – Second Draft Release                                                                                   |                                                             | XBRL Lab                                                                                               |
| Online Taxonomy<br>Search                       | 17 January 2007                                                                                                       |                                                             | Centre for XBRL Research +<br>Development                                                              |
| Links to Key Sites                              | The IASC Foundation XBRL Team is please<br>the second iterative draft of the IFRS-GP (2<br>Taxonomy Versioning Ladder | d to announce the release of<br>007), staged on our IFRS    | Learn more     Current Projects                                                                        |
| <ul> <li>IFRS Jurisdictions</li> </ul>          | Read more >>                                                                                                          |                                                             | Proposed Projects                                                                                      |
| XBRL International                              |                                                                                                                       |                                                             | <ul> <li>Past Projects</li> </ul>                                                                      |
| <u>XBRL Europe</u>                              | 14th XBRL International Conference in Philade<br>XBRL Team Highlights                                                 | Iphia – IASC Foundation                                     | Education Centre                                                                                       |
| XBRL-IFRS Discussion                            | 20 December 2006                                                                                                      |                                                             | IFRS and XBRL education                                                                                |
| Subscribe XBRL - IFRS Yahoo                     | The IASC Foundation XBRL Team was invo<br>presentations during the 14th XBRL Internal                                 | lved in a number of                                         | material                                                                                               |
| Groups E-Mail                                   | Philadelphia                                                                                                          | ional conterence In                                         | IFRS & XBRL Library     Education Series                                                               |
| ok                                              | Read more >>                                                                                                          |                                                             | - Presentations                                                                                        |
|                                                 |                                                                                                                       |                                                             | - Webcasts                                                                                             |
| IASCF XBRL RSS Feed                             | European Central Banks (Balance Sheet Data<br>Showcase Phase II Project Release                                       | Offices) IFRS XBRL                                          | XBRL Tools                                                                                             |
| Subscribe to IASCF XBRL                         |                                                                                                                       |                                                             | <ul> <li><u>Chronology</u></li> <li>XBRL News Archive</li> </ul>                                       |
| News via RSS                                    | 06 December 2006<br>The European Committee of Central Balanc<br>(ECCBSO) and the International Accounting             | e Sheet Data Offices                                        | ADIAL NewS Archive                                                                                     |